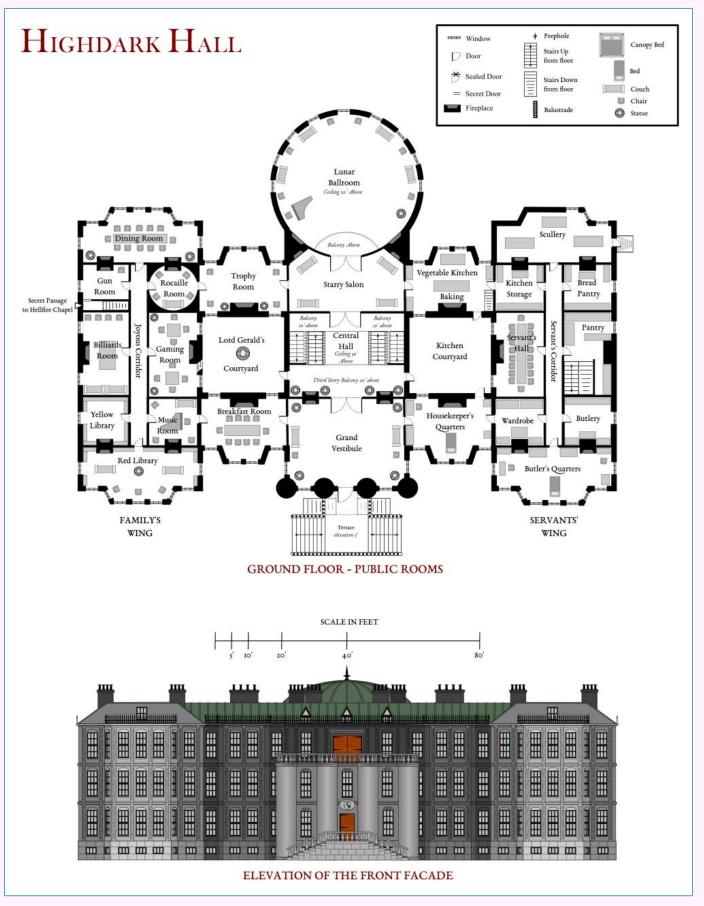

### **Activities & Time**

Each day's activities are broken down into Time Periods. Each Time Period starts with a meal followed by an Activity. The GM selects or rolls for random Activities during each period except Night, when everyone is assumed to be sleeping. Guests can roam most areas of the mansion but may be restricted by locked doors, secret areas, etc. at the GM's whim. The GM should have a map of the mansion grounds with keyed areas that accessible or not accessible to PCs. As Activities take place the players and NPCs can engage in conversations and sneak off for some hanky-panky.

## **Sample Intro**

It is late summer, in the waning days of August, when the days are still hot but the nights are starting to cool off, and the birds & bees are still flitting about from flower to flower. Your arrival from the airport is uneventful and after a long 2-hour drive into the pinecovered hills see you the wrought-iron gate leading into Uncle Charlie's estate in the hills of Colorado.

The handsome footmen in dark blue livery open the intricate, wrought iron gates of the parkland, and you pass through. You are traveling on a straight avenue lined with tall yew trees that obscure your view to the left and right, creating a deep, confning canyon of green. As you travel on, the gray smudge ahead resolves itself into the stone facade of Highdark Hall, looming ever larger as you approach. After several minutes the trees give way to a broad green lawn, perfectly manicured.

Highdark Hall stands three stories high, built of deeply weatherstained gray rock. The Ground Floor is elevated 5 feet on a base of rusticated stone. Small windows squint out from the Basement, while those that stare from the Ground Floor, Second Story and Third Story are nearly 8 feet high and 4 feet wide. The roof is tarnished copper, green with age, and with a cornice surmounted by a line of spear-headed, vertical iron spikes. The architecture

asserts contradictory medieval, baroque, and neoclassical elements without resolution.

The front facade is about 160 feet wide in all. The overall impression is of three halls oriented with their ends towards the viewer, connected by a hall running perpendicular. There are thus two obvious wings, plus a central portion. The facades of the right and left hand wings feature slightly projecting bays flled with tall windows, and trapezoidal gables. The sections between each wing and the central portion also feature projecting window bays, similar to those of the wings.

The 40 foot facade of the central portion is dominated by four, tower-like, engaged columns. Two stories above, a balustraded fat roof creates a balcony. The top of each pillar forms a semi-circular projection of the balcony, the whole effect evoking the gatehouse of a medieval castle. The massive front entrance door is fve feet wide, and seven feet high, of wood painted black and bound in iron.

The front entrance is reached by a fve-foot high terrace that projects about 20 feet forward onto the lawn. Low, broad staircases run perpendicular at the front, giving access to the terrace on either side. A thick stone balustrade edges the platform and stairs. Behind both of the broad front stairs are narrower, steeper ones that run down under the front terrace, giving access to the basement.

A coachman opens doors for you and a valet summons a porter to carry your luggage inside. You enter the Grand Vestibule and admire the magnificent glass and ormolu chandelier that dominates the 30' ceiling. The walls are done in intricately-carved wooden panelling with blue accents and reliefs, the floors are of slate, and the ceilings are white sculptured plasterwork featuring acanthus leaves, with egg & dart molding.

Four marble statues depict the Seasons – "Spring" is a maiden clothed in flowers, "Summer" is a nude woman among foliage,

"Autumn" is a clothed matron standing in fallen leaves, and "Winter" is an old crone in the snow. Each holds a plate, on which are calling cards left by visitors. The double-doors are intricately carved wood.

One of the valets – Duncan – takes your coats and says that he will take you up the stairs to the Starry Salon momentarily, where Uncle Charlie is entertaining new arrivals.

There are a few people arriving here at the same time as you, taking off their coats and admiring the Regency and baroque architecture.