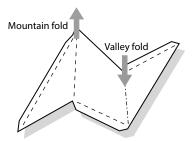

Caution: Much thicker paper will make the tiny parts much difficult to fold.

Cut out the shapes.

Mark mountains and valley folds with scoring tool along the ruler. This will help to get a clean edges and avoid tearing the cardboard.

Crease dashed lines and Fold the tabs firmly on both sides

Glue the same corresponding number tabs to one another.