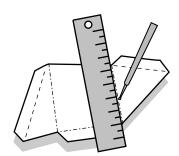

Caution: Much thicker paper will make the tiny parts much difficult to fold.

Cut out the shapes.

Mark mountains and valley folds with scoring tool along the ruler. This will help to get a clean edges and avoid tearing the cardboard.