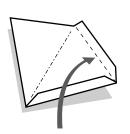

Crease dashed lines and Fold the tabs firmly on both sides

Glue the same corresponding number tabs to one another.